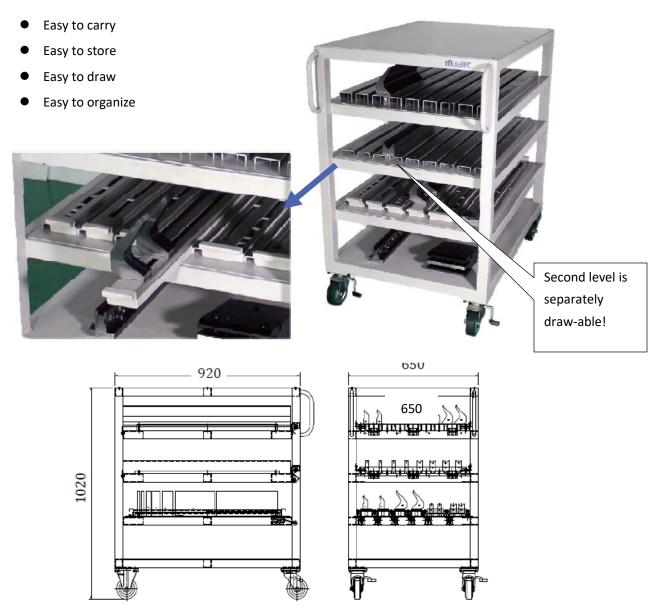

## Wagon for press breaking tools – TC6595 BM

NOTE

Product specifications are subject to change without notice. Punches and dies are not included.