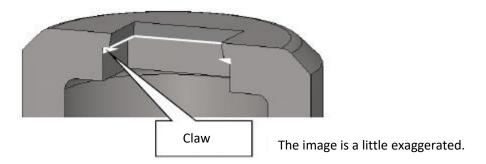

## TECHNICAL REPORT

Q: I cannot have Punch insert into its SW Die by hand. Is that an NG product?

A: No. That is an OK product. Have the machine do the punch-and-die test. Clearance of 0.2 or smaller with Slug Wiper usually requires a severe level of alignment and centering when insertion is tested.

Q: How small could a die's clearance be at the minimum?

A: See below. The requirement varies. For thinner sheet (0.6 or less), clearance could not be the best because of the minimum limit below. Burrs may incur.